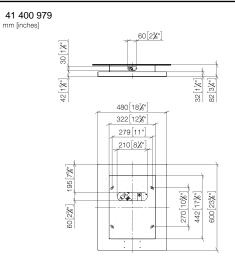

# BIG RAIN Rain panel for ceiling installation or ceiling substructure installation - Stainless Steel

| 41 400 979                                                           |                                                                                                                                                                                                                                                                                                                                                                                                                                                                                                                                                                                                                                                                             | _                          |               |
|----------------------------------------------------------------------|-----------------------------------------------------------------------------------------------------------------------------------------------------------------------------------------------------------------------------------------------------------------------------------------------------------------------------------------------------------------------------------------------------------------------------------------------------------------------------------------------------------------------------------------------------------------------------------------------------------------------------------------------------------------------------|----------------------------|---------------|
|                                                                      | Rain panel with 2 different spray modes                                                                                                                                                                                                                                                                                                                                                                                                                                                                                                                                                                                                                                     | Stainless Steel            | 41 400 979-85 |
|                                                                      | <ul> <li>PURIFY RAIN, 200 x 160 mm, max. flow rate 23.5<br/>//min (at 3 bar)</li> <li>FULL RAIN, 360 x 280 mm, max. flow rate 13.6<br/>//min (at 3 bar)</li> <li>cover plate, stainless steel 600 x 480 mm</li> <li>2x flexible connection hose 1/2" - female thread</li> </ul>                                                                                                                                                                                                                                                                                                                                                                                             | Brushed Stainless<br>Steel | 41 400 979-86 |
|                                                                      | <ul> <li>4x mounting pin</li> </ul>                                                                                                                                                                                                                                                                                                                                                                                                                                                                                                                                                                                                                                         |                            |               |
|                                                                      | pre-fitted stainless steel enclosure                                                                                                                                                                                                                                                                                                                                                                                                                                                                                                                                                                                                                                        |                            |               |
|                                                                      | <ul> <li>with anti-scale system</li> </ul>                                                                                                                                                                                                                                                                                                                                                                                                                                                                                                                                                                                                                                  |                            |               |
| Fits: IMO, LULU, MADISON, MEM, TARA,<br>CL.1, LISSÉ, VAIA, META, CYO | technical data:                                                                                                                                                                                                                                                                                                                                                                                                                                                                                                                                                                                                                                                             |                            |               |
|                                                                      | <ul> <li>minimum flow rate 25 l/min (both rain modes)</li> </ul>                                                                                                                                                                                                                                                                                                                                                                                                                                                                                                                                                                                                            |                            |               |
|                                                                      | together)<br>• flow at 3bar flow pressure in conjunction with<br>xTOOL: 39I/min                                                                                                                                                                                                                                                                                                                                                                                                                                                                                                                                                                                             |                            |               |
|                                                                      | <ul> <li>minimum flow pressure 2 bar</li> </ul>                                                                                                                                                                                                                                                                                                                                                                                                                                                                                                                                                                                                                             |                            |               |
|                                                                      | max. flow pressure 4 bar                                                                                                                                                                                                                                                                                                                                                                                                                                                                                                                                                                                                                                                    |                            |               |
|                                                                      | • weight: 12kg                                                                                                                                                                                                                                                                                                                                                                                                                                                                                                                                                                                                                                                              |                            |               |
|                                                                      | technical data:                                                                                                                                                                                                                                                                                                                                                                                                                                                                                                                                                                                                                                                             |                            |               |
|                                                                      | plumbing:                                                                                                                                                                                                                                                                                                                                                                                                                                                                                                                                                                                                                                                                   |                            |               |
|                                                                      | <ul> <li>recommended water hardness: 6-7 °dH - if the water is harder, integrate a water softener that uses the ion exchange principle into the feed pipe.</li> <li>for choosing the drainage, taking into consideration the discharge of all the products in the shower, the specific demand needs to be assessed.</li> <li>Recommendation: Floor drain (connected rating) = 11/sec, drainage rate DN 50</li> <li>feed pipe (hot/cold): 2x DN 20</li> <li>for the optimum choice of hot water storage device - taking into consideration additional drawing-off points and the frequency with which BigRain is used - the specific demand needs to be assessed.</li> </ul> |                            |               |

BIG RAIN Rain panel for ceiling installation or ceiling substructure installation - Stainless Steel