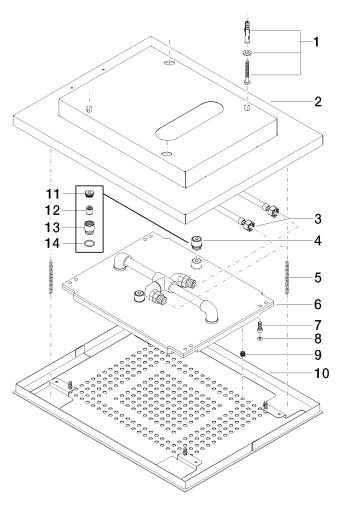

## Spare parts list

| No. | Item Number        | Name                                      | Quantity used | Delivery time |
|-----|--------------------|-------------------------------------------|---------------|---------------|
| 1   | 04 30 35 010 00 90 | fixing set                                | 1             | 2             |
| 2   | 04 17 09 001 00-85 | casing                                    | 1             | 30            |
| 3   | 12 502 970 90      | High pressure hose 1/2" x 1/2" x 400 mm - | 1             | 2             |
| 4   | 90 24 03 027 02 90 | nipple                                    | 2             | 2             |
| 5   | 04 21 50 004 01 90 | accessories                               | 2             | 2             |
| 7   | 09 30 30 155 90    | screw                                     | 4             | 2             |
| 8   | 09 31 20 036 90    | plug                                      | 4             | 2             |
| 9   | 04 29 03 035 00 90 | insert                                    | 241           | 60            |
| 10  | 04 11 02 113 02-85 | cover                                     | 1             | 30            |
| 11  | 09 24 04 112 10 90 | nipple                                    | 1             | 2             |
| 12  | 09 23 01 042 90    | insert                                    | 1             | 2             |
| 13  | 09 24 03 027 90    | nipple                                    | 1             | 2             |
| 14  | 09 14 20 025 90    | seal                                      | 1             | 2             |
|     |                    |                                           |               |               |