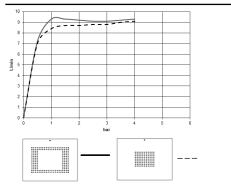

ll the products in the shower, the specific demand needs to be assessed.</li> <li>Recommendation: Floor drain (connected rating) = 11/sec, drainage rate DN 50</li> <li>feed pipe (hot/cold): 2x DN 20</li> <li>for the optimum choice of hot water storage device - taking into consideration additional drawing-off points and the frequency with which BigRain is used - the specific demand needs to be assessed.</li> </ul> |                            |               |

#### Recommended miscellaneous

BIG RAIN Cover for supply pipes - 12 940 979-85 Stainless Steel

Stainless Steel •length 450-480 mm •for ceiling substructure installation •stainless steel cover 125 x 50 mm





BIG RAIN Rain panel for ceiling installation or ceiling substructure installation - Stainless Steel



### Flow rate chart



#### Certificates

LGA\_18146.

IMO



BIG RAIN Rain panel for ceiling installation or ceiling substructure installation - Stainless Steel





## Spare parts list

| No. | Item Number        | Name                                      | Quantity used | Delivery time |
|-----|--------------------|-------------------------------------------|---------------|---------------|
| 1   | 04 30 35 010 00 90 | fixing set                                | 1             | 2             |
| 2   | 04 17 09 001 00-85 | casing                                    | 1             | 30            |
| 3   | 12 502 970 90      | High pressure hose 1/2" x 1/2" x 400 mm - | 1             | 2             |
| 4   | 90 24 03 027 02 90 | nipple                                    | 2             | 2             |
| 5